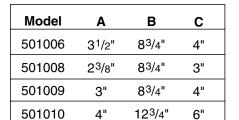

# Specifications—501006

3½" I.D. Floor Sleeve (For use with Elite, Power, Combination, Steel Volleyball Systems and Power Tennis System)

\_\_\_\_\_ Floor Sleeves, #501006 by Draper, Inc. Floor sleeve shall be constructed of steel mechanical tubing with an inside diameter of 3½", welded to a 4" x 4" bottom plate. Sleeve shall be 8½" deep with overall length of 8¾".

## Specifications—501008

23/8" I.D. Floor Sleeve (For use with Badminton Game System and Combination Game Standard)

\_\_\_\_\_ Floor Sleeves, #501008 by Draper, Inc. Floor sleeve shall be constructed of steel mechanical tubing with an inside diameter of  $2^3/_8$ ", welded to a 3" x 3" bottom plate. Sleeve shall be  $8^1/_2$ " deep with overall length of  $8^3/_4$ ".

# Specifications—501009

3" I.D. Floor Sleeve

Floor Sleeves, #501009 by Draper, Inc.. Floor sleeve shall be constructed of steel mechanical tubing with an inside diameter of 3", welded to a 4" x 4" bottom plate. Sleeve shall be 8½" deep with overall length of 8¾".

#### Specifications—501010

4" I.D. Floor Sleeve

———— Floor Sleeves, #501010 by Draper, Inc.. Floor sleeve shall be constructed of steel mechanical tubing with an inside diameter of 4", welded to a 6" x 6" bottom plate. Sleeve shall be 12½" deep with overall length of 12¾".