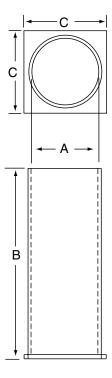

# Specifications—501006

3½" I.D. Floor Sleeve (For use with Elite, Power, Combination, Steel Volleyball Systems and Power Tennis System)

\_\_\_\_\_ Floor Sleeves, #501006 by Draper, Inc. Floor sleeve shall be constructed of steel mechanical tubing with an inside diameter of 3½", welded to a 4" x 4" bottom plate. Sleeve shall be 8½" deep with overall length of 8¾".

## Specifications—501008

23/8" I.D. Floor Sleeve (For use with Badminton Game System and Combination Game Standard)

\_\_\_\_\_ Floor Sleeves, #501008 by Draper, Inc. Floor sleeve shall be constructed of steel mechanical tubing with an inside diameter of  $2^3/_8$ ", welded to a 3" x 3" bottom plate. Sleeve shall be  $8^1/_2$ " deep with overall length of  $8^3/_4$ ".

# Specifications—501009

3" I.D. Floor Sleeve

Floor Sleeves, #501009 by Draper, Inc.. Floor sleeve shall be constructed of steel mechanical tubing with an inside diameter of 3", welded to a 4" x 4" bottom plate. Sleeve shall be 8½" deep with overall length of 8¾".

#### Specifications—501010

4" I.D. Floor Sleeve

———— Floor Sleeves, #501010 by Draper, Inc.. Floor sleeve shall be constructed of steel mechanical tubing with an inside diameter of 4", welded to a 6" x 6" bottom plate. Sleeve shall be 12½" deep with overall length of 12¾".